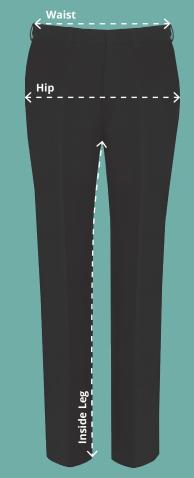

## Waist (At top of waistband)

Measure from one end of the waistband to the other with the trouser laid down flat.

## Hip (At bottom of fly)

Measure across the width of the trouser at the bottom of the fly with the trouser laid down flat.

## **Inside Leg**

Measure from the crotch point to the hemline at the inside leg.

Signature Girls Classic Trouser Code: AAAA112277

| Signature Girls Classic Trouser |      |       |       |      |       |      |       |       |      |       |
|---------------------------------|------|-------|-------|------|-------|------|-------|-------|------|-------|
| To fit waist (Inches)           | 22"  | 24"   | 26"   | 28"  | 30"   | 32"  | 34"   | 36"   | 38"  | 40"   |
| 1/2 Waist (cm)*                 | 28.6 | 31.15 | 33.65 | 36.2 | 38.75 | 41.3 | 43.85 | 46.35 | 48.9 | 51.45 |
| 1/2 Hip (cm)*                   | 43   | 45.3  | 47.6  | 50.1 | 52.3  | 54.6 | 57.1  | 59.5  | 61.8 | 64.1  |
| Inside Leg 26"                  | 66   |       |       |      |       |      |       |       |      |       |
| Inside Leg 28"                  | 71.1 | 71.1  | 71.1  | 71.1 | 71.1  |      |       |       |      |       |
| Inside Leg 30"                  |      | 76.2  | 76.2  | 76.2 | 76.2  | 76.2 | 76.2  | 76.2  | 76.2 | 76.2  |
| Inside Leg 32"                  |      |       | 81.3  | 81.3 | 81.3  | 81.3 | 81.3  | 81.3  | 81.3 | 81.3  |
| Inside Leg 34"                  |      |       |       |      |       | 86.4 | 86.4  | 86.4  | 86.4 | 86.4  |